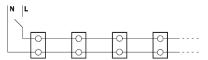

## Power supply circuit (C):

230V AC

Control circuit (E):

(43 integrated sensor PRO and 03 slave version only)

43 PRO detection and 03 slave versions wiring

Wired version (Master / Slave):

Wired version (Master or Slave) external control :

**00** without sensor version wiring (external command by switch, timer, external sensor)

For a timer using (as electronic) check the minimum load compatibility of it and load / power install.

21 Dali / Switchdim version wiring