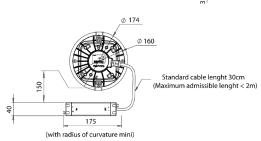

#### IP44 version:

- Open the cover of the power supply **C**.
- Connect the supply cable, observing the polarity.
- Re-close the cover of the power supply C.
- PRO detection and slave versions:
   Connect the control wires to the connector E, observing the polarity for hard-wired daisy chaining (max. 20 luminaires).

#### IP65 version:

- Open the IP65 case using the 4 closure screws A.
- Slacken off cable gland B.
- Thread the supply cable through the cable clamp B.
- Open the cover of the power supply C depending on version.
- Connect the supply cable, observing the polarity.
- Re-close the cover of the power supply C depending on version.
- Tighten the cable gland B.
- PRO detection and slave versions:
   Connect the control wires to the connector E, observing the polarity for hard-wired daisy-chaining (max. 20 luminaires).
   (Use the supplied cable gland kit D to ensure sealing).
- Re-close the IP65 case via the 4 closure screws **A**.