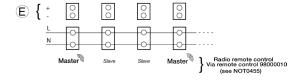

## Power supply circuit (C):

230V AC

Control circuit (E):

(43 integrated sensor PRO and 03 slave version only)

43 PRO detection and 03 slave versions wiring

Wired version (Master / Slave):

Wired version (Master or Slave) external control :

Remote version (Master / Slave):

(with master / slave daisy-chaining - see guide NOT0445)

21: dali / switchdim

43: PRO detection (built-in): ON/OFF mode or extinction warning or standby adjustable by remote control 98000010 (see notice NOT0445)