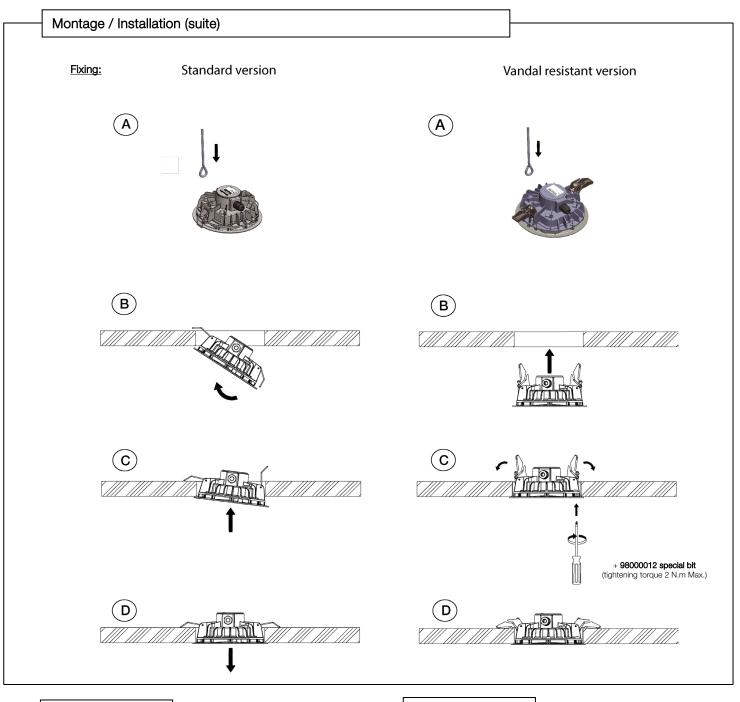

#### Montage / Installation

Fitting & installation must be carried out by a professional installer in accordance with current installation standards.

Isolate the power before fitting and connecting up.

Warning! Versions using LEDs are susceptible to ESD (electrostatic discharge).

#### IP44 version:

- Open the cover of the power supply **C**.
- Connect the supply cable, observing the polarity.
- Re-close the cover of the power supply C.
- PRO detection and slave versions:
   Connect the control wires to the connector E, observing the polarity for hard-wired daisy chaining (max. 20 luminaires).

#### IP65 version:

- Open the IP65 case using the 4 closure screws A.
- Slacken off cable gland B.
- Thread the supply cable through the cable clamp B.
- Open the cover of the power supply C depending on version.
- Connect the supply cable, observing the polarity.
- Re-close the cover of the power supply C depending on version.
- Tighten the cable gland B.
- PRO detection and slave versions:
   Connect the control wires to the connector E, observing the polarity for hard-wired daisy-chaining (max. 20 luminaires).
   (Use the supplied cable gland kit D to ensure sealing).
- Re-close the IP65 case via the 4 closure screws **A**.