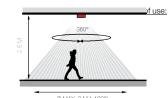

- Field sensitivity 50% (Ø4 M)
- Delay 1 mn
- Ambient light 50 lux typical
- Extinction warning mode ON