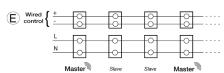

## Power supply circuit (C):

230V AC

Control circuit (E):

(43 integrated sensor PRO and 03 slave version only)

43 PRO detection and 03 slave versions wiring

Wired version (Master / Slave):

Wired version (Master or Slave) external control :