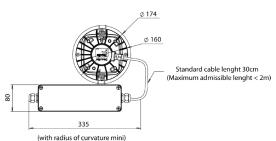

Weight: 1.4Kg

Light source: LED - this product contains a light source

of energy efficiency class C.

Reference(s): as per product label.

Power(s): as per product label.

## **IP44** (Power supply IP20)

300 x 300

150

50