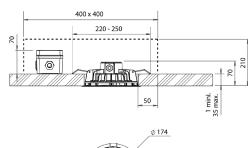

## **IP44** (Power supply IP20)

300 x 300

150

50

### For installation within ceiling only:

#### Montage / Installation

Fitting & installation must be carried out by a professional installer in accordance with current installation standards.

Isolate the power before fitting and connecting up.

Warning! Versions using LEDs are susceptible to ESD (electrostatic discharge).