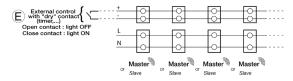

## Power supply circuit (C):

230V AC

Control circuit (E):

(43 integrated sensor PRO and 03 slave version only)

43 PRO detection and 03 slave versions wiring

Wired version (Master / Slave):

Wired version (Master or Slave) external control :

**00** without sensor version wiring (external command by switch, timer, external sensor)

For a timer using (as electronic) check the minimum load compatibility of it and load / power install.

21 Dali / Switchdim version wiring