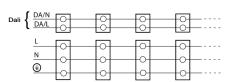

**00** without sensor version wiring (external command by switch, timer, external sensor)

For a timer using (as electronic) check the minimum load compatibility of it and load / power install.

21 Dali / Switchdim version wiring

#### Dali version :

#### Switchdim version :