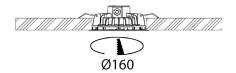

## **IP44** (Power supply IP20)

300 x 300

150

50

### For installation within ceiling only: