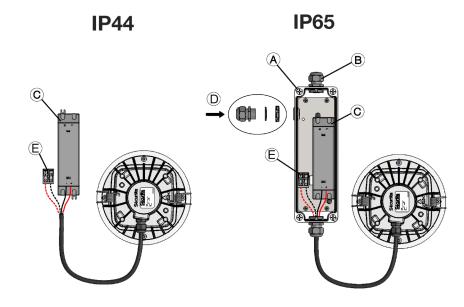

#### IP44 version:

- Open the cover of the power supply **C**.
- Connect the supply cable, observing the polarity.
- Re-close the cover of the power supply C.
- PRO detection and slave versions:
   Connect the control wires to the connector E, observing the polarity for hard-wired daisy chaining (max. 20 luminaires).

#### IP65 version:

- Open the IP65 case using the 4 closure screws A.
- Slacken off cable gland B.
- Thread the supply cable through the cable clamp B.
- Open the cover of the power supply C depending on version.
- Connect the supply cable, observing the polarity.
- Re-close the cover of the power supply C depending on version.
- Tighten the cable gland B.
- PRO detection and slave versions:
   Connect the control wires to the connector E, observing the polarity for hard-wired daisy-chaining (max. 20 luminaires).
   (Use the supplied cable gland kit D to ensure sealing).
- Re-close the IP65 case via the 4 closure screws **A**.